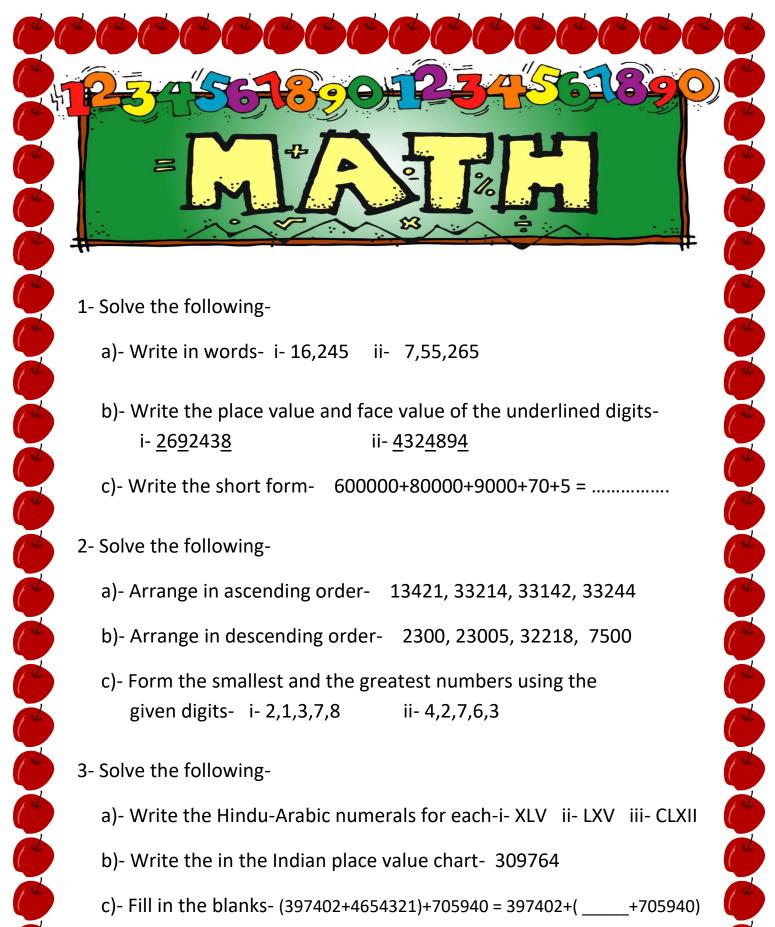

- 4- निम्न के तत्सम रूप लिखिए
  - a)- आम्र –
  - b)- दधि -
  - c)- निद्रा -
  - d)- सूर्य -

- 1- Solve the following
  - a)- Write in words- i- 16,245 ii- 7,55,265
  - b)- Write the place value and face value of the underlined digitsi- 2692438 ii- 4324894
  - c)- Write the short form- 600000+80000+9000+70+5 = ......
- 2- Solve the following
  - a)- Arrange in ascending order- 13421, 33214, 33142, 33244
  - b)- Arrange in descending order- 2300, 23005, 32218, 7500
  - c)- Form the smallest and the greatest numbers using the given digits- i- 2,1,3,7,8 ii- 4,2,7,6,3
- 3- Solve the following
  - a)- Write the Hindu-Arabic numerals for each-i- XLV ii- LXV iii- CLXII
  - b)- Write the in the Indian place value chart- 309764
  - c)- Fill in the blanks- (397402+4654321)+705940 = 397402+( +705940)