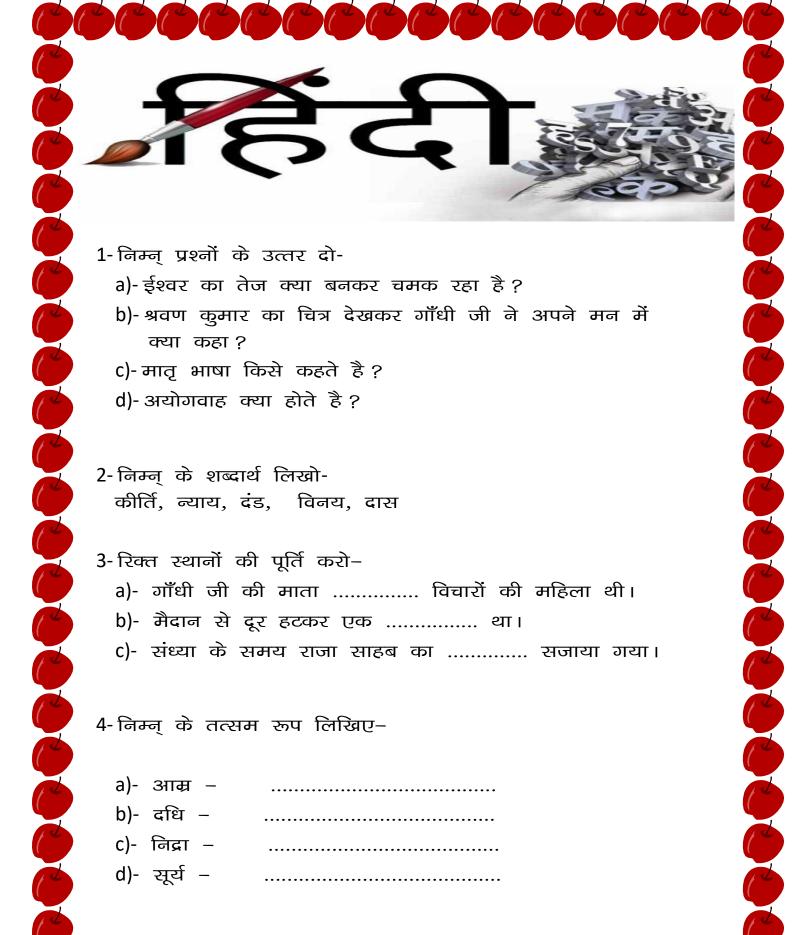

Maths -Unit – 1, 2, 3 All Exercises. And table 2 to 20.

**E.V.S.**– Lesson 1, 2 All Exercises.

**Project Work-**Make any one diagram on full size chart paper-1- Key-board 2- Laser printer

- 1- निम्न प्रश्नों के उत्तर दो
  - a)- ईश्वर का तेज क्या बनकर चमक रहा है ?
  - b)-श्रवण कुमार का चित्र देखकर गाँधी जी ने अपने मन में क्या कहा?
  - c)- मातृ भाषा किसे कहते है ?
  - d)- अयोगवाह क्या होते है ?
- 2- निम्न के शब्दार्थ लिखो-कीर्ति, न्याय, दंड, विनय, दास
- 3- रिक्त स्थानों की पूर्ति करो
  - a)- गाँधी जी की माता ...... विचारों की महिला थी।
  - b)- मैदान से दूर हटकर एक ..... था।
  - c)- संध्या के समय राजा साहब का ...... सजाया गया।

- 4- निम्न के तत्सम रूप लिखिए
  - a)- आम्र –
  - b)- दधि -
  - c)- निद्रा -
  - d)- सूर्य -

- 1- Solve the following
  - a)- Write in words- i- 16,245 ii- 7,55,265
  - b)- Write the place value and face value of the underlined digitsi- 2692438 ii- 4324894
  - c)- Write the short form- 600000+80000+9000+70+5 = ......
- 2- Solve the following
  - a)- Arrange in ascending order- 13421, 33214, 33142, 33244
  - b)- Arrange in descending order- 2300, 23005, 32218, 7500
  - c)- Form the smallest and the greatest numbers using the given digits- i- 2,1,3,7,8 ii- 4,2,7,6,3
- 3- Solve the following
  - a)- Write the Hindu-Arabic numerals for each-i- XLV ii- LXV iii- CLXII
  - b)- Write the in the Indian place value chart- 309764
  - c)- Fill in the blanks- (397402+4654321)+705940 = 397402+( +705940)